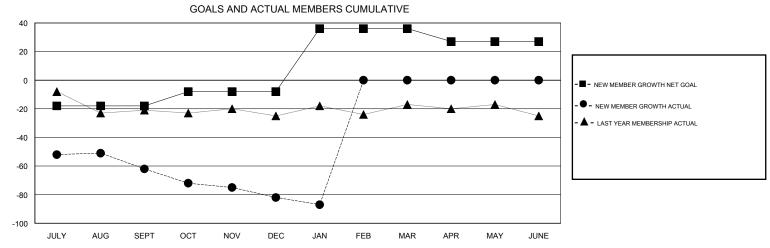

## District A 3

Results as of: 1/31/2017

| DROPPED CLUBS: 1  DROPPED MEMBERS |          | 21 CLUBS OF 51 ADDED 1 OR MORE<br>NEW MEMBERS | GENDER DISTRIB  MALE  FEMALE  | UTION<br>833 (64.57%)<br>457 (35.43%) |     |
|-----------------------------------|----------|-----------------------------------------------|-------------------------------|---------------------------------------|-----|
| DECEASED                          | 11       | CLICK HERE FOR CUMULATIVE  MEMBERSHIP DATA    | TOTAL FAMILY UNIT MEMBERS     |                                       | 334 |
| CLUB CANCELLED OTHER              | 4<br>112 |                                               | FAMILY MEMBERS PAYING HALF 1' |                                       | 171 |
| TOTAL                             | 127      |                                               |                               |                                       |     |