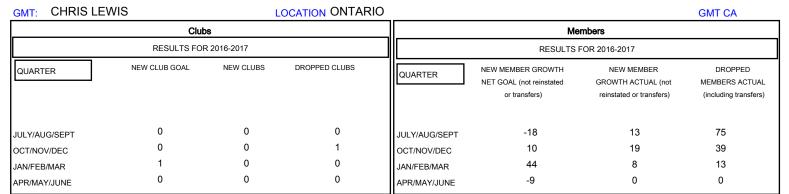

## District A 3

Results as of: 1/31/2017

| DROPPED CLUBS: 1  DROPPED MEMBERS |          | 21 CLUBS OF 51 ADDED 1 OR MORE<br>NEW MEMBERS | GENDER DISTRIB  MALE  FEMALE  | UTION<br>833 (64.57%)<br>457 (35.43%) |     |
|-----------------------------------|----------|-----------------------------------------------|-------------------------------|---------------------------------------|-----|
| DECEASED                          | 11       | CLICK HERE FOR CUMULATIVE  MEMBERSHIP DATA    | TOTAL FAMILY UNIT MEMBERS     |                                       | 334 |
| CLUB CANCELLED OTHER              | 4<br>112 |                                               | FAMILY MEMBERS PAYING HALF 1' |                                       | 171 |
| TOTAL                             | 127      |                                               |                               |                                       |     |